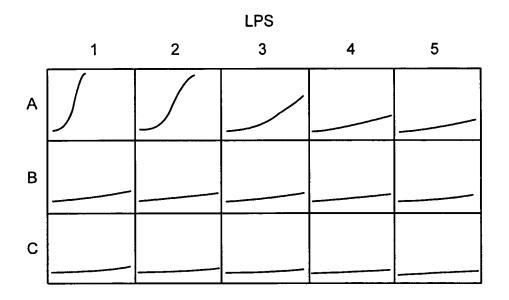

.

Title: METHODS AND COMPOSITIONS FOR THE DETECTION OF MICROBIAL CONTAMINANTS Inventors: Wainwright *et al.* Serial No.: 10/803,177 Atty Docket No.: CHR-004 Attorney for Applicants: Diana M. Steel Sheet 19 of 20